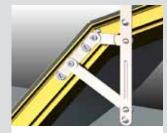

The standard chain winder used on the 616 comes with a stainless steel chain and Polesium™ cover and base. These corrosion resisting features make the winder suitable for exposed locations.

Series 616 sashes are hung on heavy duty four bar stays (aluminium or stainless steel).