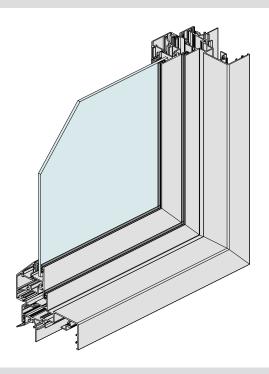

The frame is 102mm thick with 40mm thick sashes that are strong enough for exposed locations. We have several sash options to choose from – the full range can be viewed on the website.

Beaded sashes will accept glass from 4mm to 24mm thick. The picture above shows a 24mm IGU in a standard  $102 \times 30$ mm frame