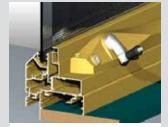

The frame is 102mm thick with 40mm thick sashes that are strong enough for exposed locations. We have several sash options to choose from – the full range can be viewed on the website.

Beaded sashes will accept glass from 4mm to 24mm thick. The picture above shows a 24mm IGU in a standard  $102 \times 30$ mm frame