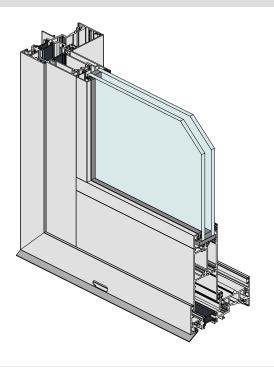

# THERMALLY BROKEN SLIDING DOOR

## **KEY FEATURES**

- Series 731 incorporates ThermalHEART® technology giving a true wide thermal break between the outside and inside faces. ThermalHEART® systems perform up to 32% better than traditional aluminium windows and doors.
- ThermalHEART® will accept insulating glass units up to 32mm thick. The typical IGU thickness is 24mm.
- The door panels run on heavy duty double bogey wheels as standard. Quad rollers used for very heavy panels.
- For the ultimate finish the perimeter frame has snap-in flat fillers to close off all unwanted recesses. These fillers are isolated to prevent thermal transmission from inside to outside.
- The flat sill is ideal for recessing into the floor.
- This sliding door has been tested for compliance with the relevant Australian Standards and achieved a high water resistance of 300Pa, making the product suitable for most residential applications.

This illustration highlights the thermal break through the frame and on the flat filler. This frame is also available in a dual colour finish.

The door sill can be completely recessed into the floor as shown above. For the ultimate finish you can fit a recessed lineal drain on the outside and a retractable roller screen on the inside.