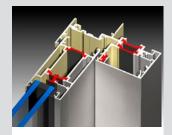

These heavy doors are supported on custom double bogey wheels that are designed to support panels up to 150kg. For very heavy panels up to 250kg quad rollers are used

Mortice lock with bold ANDO™ or ICON™ pull handles and matching cylinder escutcheons, ICON™ shown above. On heavy doors we recommend D-Pulls as shown above.