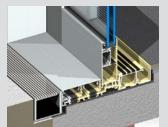

This illustration highlights the thermal break through the frame and on the flat filler. This frame is also available in a dual colour finish.

The door sill can be completely recessed into the floor as shown above. For the ultimate finish you can fit a recessed lineal drain on the outside and a retractable roller screen on the inside.