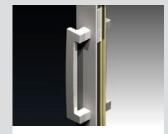

These heavy doors are supported on custom double bogey wheels that are designed to support panels up to 150kg. For very heavy panels up to 250kg quad rollers are used

Mortice lock with bold ANDO™ or ICON™ pull handles and matching cylinder escutcheons, ICON™ shown above. On heavy doors we recommend D-Pulls as shown above.