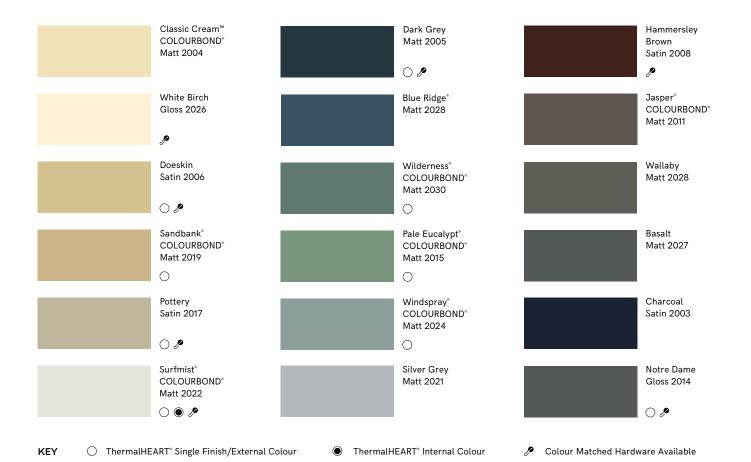

Single Finish. Where you desire the same finish for

your joinery inside and out, select from any of the finishes with the  $\bigcirc$  symbol.

# Dual Finish

If you would like to utilise different finishes on the inside and outside of your joinery, select an external colour, denoted with  $\bigcirc$ , and then a corresponding internal colour as marked with a  $\textcircled{\bullet}$ .