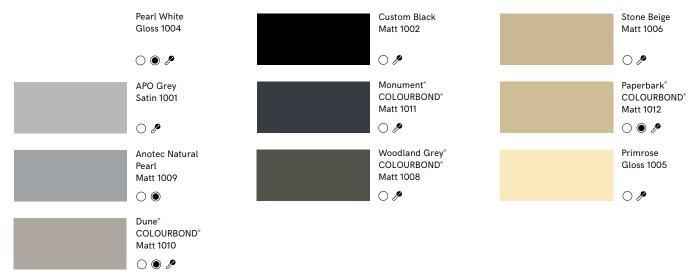

## Standard Colours.

Single Finish. Where you desire the same finish for

your joinery inside and out, select from any of the finishes with the  $\bigcirc$  symbol.

# Dual Finish

If you would like to utilise different finishes on the inside and outside of your joinery, select an external colour, denoted with  $\bigcirc$ , and then a corresponding internal colour as marked with a  $\textcircled{\bullet}$ .