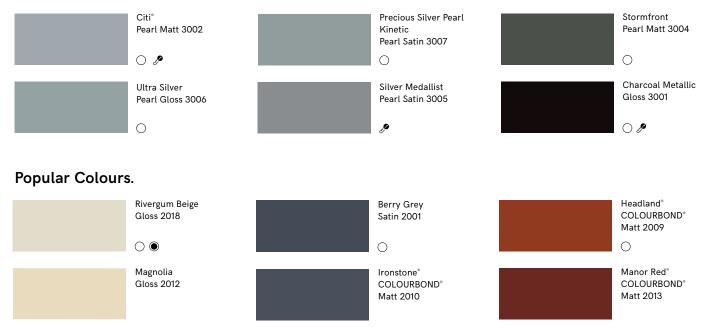

## Selected Pearls.

Single Finish. Where you desire the same finish for

your joinery inside and out, select from any of the finishes with the  $\bigcirc$  symbol.

# Dual Finish

If you would like to utilise different finishes on the inside and outside of your joinery, select an external colour, denoted with  $\bigcirc$ , and then a corresponding internal colour as marked with a  $\textcircled{\bullet}$ .